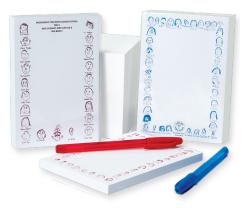

## **Jotter Pads**

100 sheets per pad approx. Individually presentation bagged

|                | 50    | 100   | 250   |
|----------------|-------|-------|-------|
| Single Colour: |       | £2.20 | £1.85 |
| Full Colour:   | £2.80 | £2.24 | £1.90 |