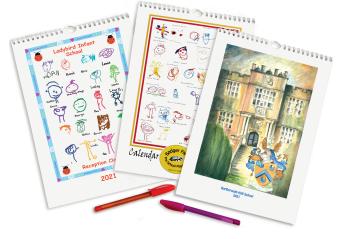

## 6 & 12 Page Calendars

Spiral bound & individually presentation bagged

| Six Page Spiral Bound A4 Size Calendar:    | £2.96 | £2.40 | £2.18 |
|--------------------------------------------|-------|-------|-------|
| Twelve Page Spiral Bound A4 Size Calendar: | £3.69 | £3.13 | £2.91 |