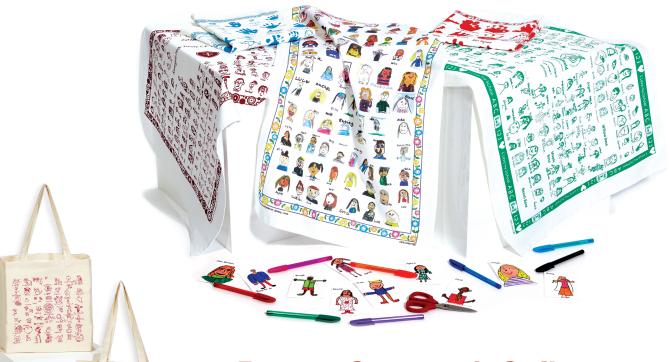

## Tea Towels - 100% Cotton

PRICES ARE EXCLUSIVE OF VAT

Single Colour - Minimum Order Quantity 50

 50
 100
 250
 500+

 £2.90
 £2.55
 £2.01
 £1.85

Full Colour - Minimum Order Quantity 50

**50 100 250 500+** £3.91 £3.44 £3.21 £3.08

## **Bags - Canvas & Calico**

<u>Light-weight Flat & Gusseted</u> <u>Unbleached Calico Shopping Bags</u>

Printed one side only - Medium length handles